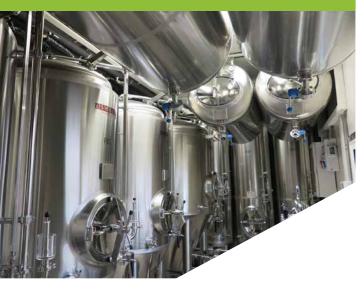

## Brewing capacity:

■ 10000 L / month

#### Cube2Brew

Reduce your carbon footprint from brewery to glass.