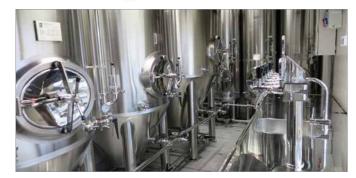

# CUBE2BREW

Containerised Brewery and Soft Drink Plant

Mineral Water Plant

## Brewing capacity:

■ 10000 L / month