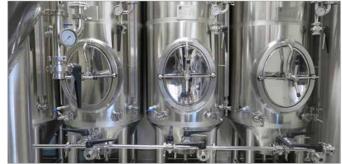

# CUBE2BREW

Containerised Brewery and Soft Drink Plant

Mineral Water Plant

## Brewing capacity:

■ 10000 L / month