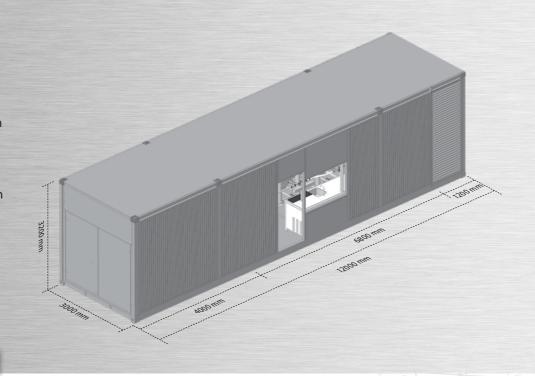

#### **TECHNICAL DETAILS:**

- partition wall (2x)
- double door on both ends
- serving door, 950x2000 mm
- serving window, 1500x1000 mm
- container weight (approx.): 7 t
- total weight (approx.): 15 t
- single electric power connection
- single service water connection
- triple drain connection

# CUBE2BREW

Containerised Brewery and Soft Drink Plant

Mineral Water Plant

## Brewing capacity:

■ 10000 L / month