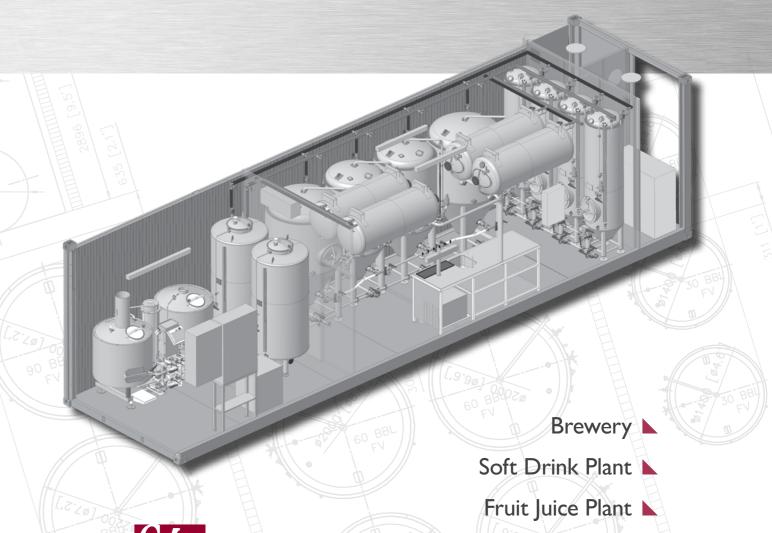

#### **TECHNICAL DETAILS:**

- partition wall (2x)
- double door on both ends
- serving door, 950x2000 mm
- serving window, 1500x1000 mm
- container weight (approx.): 7 t
- total weight (approx.): 15 t
- single electric power connection
- single service water connection
- triple drain connection

# CUBE2BREW

Containerised Brewery and Soft Drink Plant

Mineral Water Plant

# Cube2Brew advantages:

- No installation required.
- Immediate production after container positioning and connection to electricity, water, and drain.
- Produce on premises and reduce carbon footprint.
- Production without packaging waste.
- Brewhouse design enables sugar dissolving for soft drink and juice production.