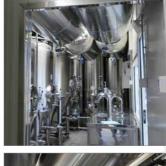

# CUBE2BREW

Containerised Brewery and Soft Drink Plant

Mineral Water Plant

## Brewing capacity:

■ 10000 L / month