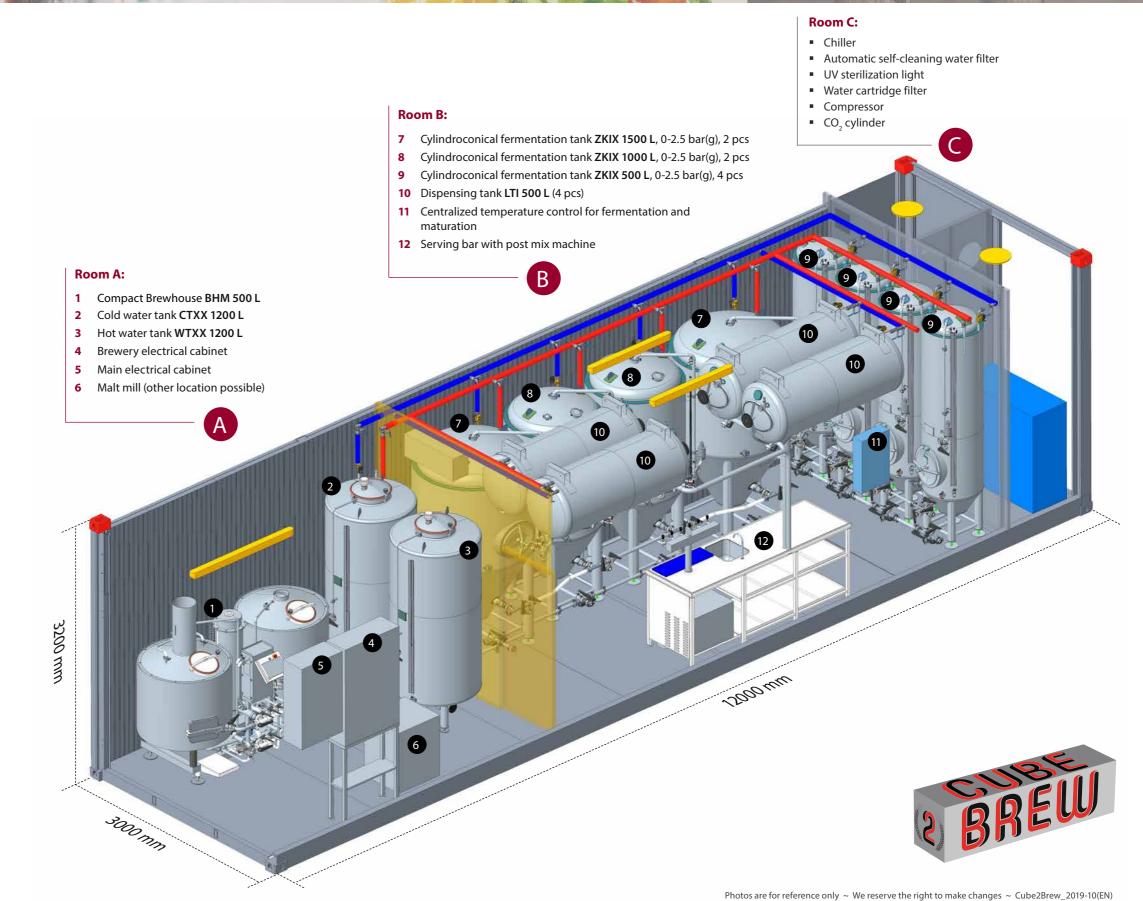

#### **TECHNICAL DETAILS:**

- partition wall (2x)
- double door on both ends
- serving door, 950x2000 mm
- serving window, 1500x1000 mm
- container weight (approx.): 7 t
- total weight (approx.): 15 t
- single electric power connection
- single service water connection
- triple drain connection